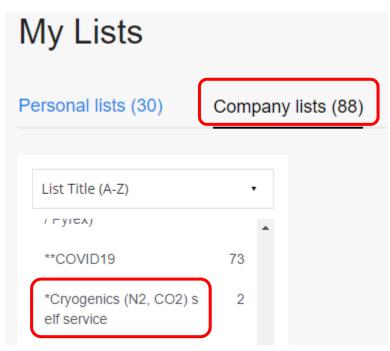

Select the "Company" My Lists

Personal lists (30) Company lists (88) List Title (A-Z) • ..... 3M (Scotch) 16 Acros Organics / AirTit 26 e (Norm-Ject) / Alfa A esar Avantor(JT Baker) / B 27 D (Bacto) 2 \*Balloons \*Binding Strips 1 \*Bio \*Lab Non Flame 3 Resistant Lab Coats \*Biology Items 8 Bio-Rad 33 \*BioSafety hot List cre 21 ated by EHS \*Buffers 9 Bulwark / Cadence Sc 31 ience / Cambridge Iso topo

## Back to my hot Lists

Select "\*Cryogenics (N2, CO2) Self Service"